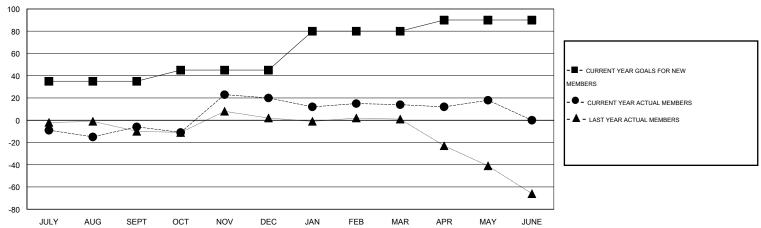

# LOCATION ALABAMA

GMT CA 1

|               |                  | Clubs               |                            |                             |               |                    | Members                          |                              |                             |
|---------------|------------------|---------------------|----------------------------|-----------------------------|---------------|--------------------|----------------------------------|------------------------------|-----------------------------|
|               | RESU             | LTS FOR 2013-2014   |                            |                             |               | RESU               | JLTS FOR 2013-2014               |                              |                             |
| QUARTER       | NEW CLUB<br>GOAL | ACTUAL NEW<br>CLUBS | ACTUAL<br>DROPPED<br>CLUBS | ACTUAL NET<br>GAIN/<br>LOSS | QUARTER       | NEW MEMBER<br>GOAL | ACTUAL TOTAL<br>MEMBERS<br>ADDED | ACTUAL<br>DROPPED<br>MEMBERS | ACTUAL NET<br>GAIN/<br>LOSS |
| JULY/AUG/SEPT | 1                | 0                   | 0                          | 0                           | JULY/AUG/SEPT | 35                 | 48                               | 54                           | -6                          |
| OCT/NOV/DEC   | 0                | 2                   | 0                          | 2                           | OCT/NOV/DEC   | 10                 | 69                               | 43                           | 26                          |
| JAN/FEB/MAR   | 1                | 0                   | 0                          | 0                           | JAN/FEB/MAR   | 35                 | 23                               | 29                           | -6                          |
| APR/MAY/JUNE  | 0                | 1                   | 0                          | 1                           | APR/MAY/JUNE  | 10                 | 36                               | 32                           | 4                           |

#### GOALS AND ACTUAL MEMBERS CUMULATIVE

| DROPPED CLUBS: 0  DROPPED MEMBERS |                | 30 CLUBS OF 40 ADDED 1 OR MORE NEW MEMBERS | GENDER DISTRIBUTION           MALE         823 (73.16%)           FEMALE         302 (26.84%) |    |
|-----------------------------------|----------------|--------------------------------------------|-----------------------------------------------------------------------------------------------|----|
| DECEASED CLUB CANCELLED OTHER     | 13<br>0<br>145 | CLICK HERE FOR HEALTH ASSESSMENT DATA      | FAMILY UNIT MEMBERS HEAD OF HOUSEHOLD                                                         |    |
| TOTAL                             | 158            |                                            | NON-HEAD OF HOUSEHOLD                                                                         | 8. |