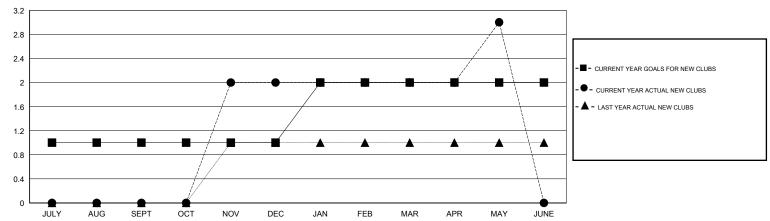

# LOCATION ALABAMA

GMT CA 1

|               |                  | Clubs               |                            |                             |               |                    | Members                          |                              |                             |
|---------------|------------------|---------------------|----------------------------|-----------------------------|---------------|--------------------|----------------------------------|------------------------------|-----------------------------|
|               | RESU             | LTS FOR 2013-2014   |                            |                             |               | RESU               | JLTS FOR 2013-2014               |                              |                             |
| QUARTER       | NEW CLUB<br>GOAL | ACTUAL NEW<br>CLUBS | ACTUAL<br>DROPPED<br>CLUBS | ACTUAL NET<br>GAIN/<br>LOSS | QUARTER       | NEW MEMBER<br>GOAL | ACTUAL TOTAL<br>MEMBERS<br>ADDED | ACTUAL<br>DROPPED<br>MEMBERS | ACTUAL NET<br>GAIN/<br>LOSS |
| JULY/AUG/SEPT | 1                | 0                   | 0                          | 0                           | JULY/AUG/SEPT | 35                 | 48                               | 54                           | -6                          |
| OCT/NOV/DEC   | 0                | 2                   | 0                          | 2                           | OCT/NOV/DEC   | 10                 | 69                               | 43                           | 26                          |
| JAN/FEB/MAR   | 1                | 0                   | 0                          | 0                           | JAN/FEB/MAR   | 35                 | 23                               | 29                           | -6                          |
| APR/MAY/JUNE  | 0                | 1                   | 0                          | 1                           | APR/MAY/JUNE  | 10                 | 36                               | 32                           | 4                           |

#### GOALS AND ACTUAL NEW CLUBS CUMULATIVE